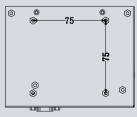

## Split Industrial HMI xF-SiHMI01

| Model                        | xF-SiHMI01                                                                     |
|------------------------------|--------------------------------------------------------------------------------|
| Performance specification    |                                                                                |
| CPU                          | 32bit RISC Cortex-A9 1GHz                                                      |
| Storage                      | 512MB DDR3 +4GB eMMC                                                           |
| Interface configuration      |                                                                                |
| Brightness                   | 1*HDMI_V1.4 Full HD(1920*1080@60HZ)                                            |
| Expandable memory            | 2*USB HOST                                                                     |
| Ethernet                     | 1*10/100M adaptive port                                                        |
| Communication port           | COM0:PLC RS232/RS422/RS485;<br>COM1:PLC RS485; COM2:PC/PLC RS232               |
| 10                           | Two digital inputs (programmable, standard 24V source type),                   |
|                              | 3-channel digital output (programmable, standard 24V source type )             |
| External power supply        | One group of DC 24V power supply (the same as the input voltage) current 500mA |
| Electrical specifications    |                                                                                |
| Rated power                  | 2.4W                                                                           |
| Input range                  | DC12V-28V                                                                      |
| Allowable loss of power      | <3ms                                                                           |
| Insulation resistance        | Over 50MΩ@500V DC                                                              |
| Hi-pot test                  | 500 VAC 1minute                                                                |
| Structure specifications     |                                                                                |
| PCB                          | none of spraying                                                               |
| Shellcolor                   | Black                                                                          |
| Shell material               | Metal                                                                          |
| Shape size                   | 133mm*104mm*30.2mm                                                             |
| Install                      | DIN rail installation (35mm)、VESA Bracket type installation (75*75mm)          |
| Weight                       | 0.47Kg                                                                         |
| Environmental specifications |                                                                                |
| working Temperature          | 0∼50°C                                                                         |
| working Humidity             | 10~90%RH (non-condensing)                                                      |
| Storage temperature          | -30~80°C                                                                       |
| Storage humidity             | $10\sim90\%\mathrm{RH}$ (non-condensing)                                       |
| Sinusoidal vibration test    | 10 $\sim$ 25Hz (X, Y, Z direction 2G/30 min)                                   |
| Coolingmode                  | Natural air cooling                                                            |
| Product certification        |                                                                                |
| Panel protection grade       | IP 20                                                                          |
|                              | IP 20                                                                          |

#### Mechanical Dimensions (Unit: mm)