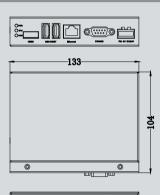

#### Mechanical Dimensions (Unit: mm)

## Split Industrial HMI xF-SiHMI01

| Model                        | xF-SiHMI01                                                                     |
|------------------------------|--------------------------------------------------------------------------------|
| Performance specification    |                                                                                |
| CPU                          | 32bit RISC Cortex-A9 1GHz                                                      |
| Storage                      | 512MB DDR3 +4GB eMMC                                                           |
| Interface configuration      |                                                                                |
| Brightness                   | 1*HDMI_V1.4 Full HD(1920*1080@60HZ)                                            |
| Expandable memory            | 2*USB HOST                                                                     |
| Ethernet                     | 1*10/100M adaptive port                                                        |
| Communication port           | COM0:PLC RS232/RS422/RS485;<br>COM1:PLC RS485; COM2:PC/PLC RS232               |
| 10                           | Two digital inputs (programmable, standard 24V source type),                   |
|                              | 3-channel digital output (programmable, standard 24V source type )             |
| External power supply        | One group of DC 24V power supply (the same as the input voltage) current 500mA |
| Electrical specifications    |                                                                                |
| Rated power                  | 2.4W                                                                           |
| Input range                  | DC12V-28V                                                                      |
| Allowable loss of power      | <3ms                                                                           |
| Insulation resistance        | Over 50MΩ@500V DC                                                              |
| Hi-pot test                  | 500 VAC 1minute                                                                |
| Structure specifications     |                                                                                |
| PCB                          | none of spraying                                                               |
| Shellcolor                   | Black                                                                          |
| Shell material               | Metal                                                                          |
| Shape size                   | 133mm*104mm*30.2mm                                                             |
| Install                      | DIN rail installation (35mm)、VESA Bracket type installation (75*75mm)          |
| Weight                       | 0.47Kg                                                                         |
| Environmental specifications |                                                                                |
| working Temperature          | 0∼50°C                                                                         |
| working Humidity             | 10~90%RH (non-condensing)                                                      |
| Storage temperature          | -30~80°C                                                                       |
| Storage humidity             | $10\sim90\%\mathrm{RH}$ (non-condensing)                                       |
| Sinusoidal vibration test    | 10 $\sim$ 25Hz (X, Y, Z direction 2G/30 min)                                   |
| Coolingmode                  | Natural air cooling                                                            |
| Product certification        |                                                                                |
| Panel protection grade       | IP 20                                                                          |
|                              | IP 20                                                                          |