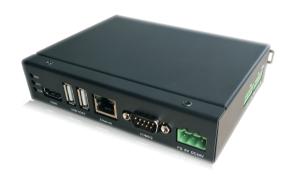

#### **Product Features:**

- High-end configuration: Cortex-A9 architecture, primary frequency is 1G, 512MB DDR3 +4GB eMMC.
- HDMI V1.4 Full HD(1920\*1080@60Hz) high-resolution output.
- Standard with 2 USB hosts, 3 serial ports (COM1 is the type of terminal interface), one network port.
- The concept of separating the screen from the host, adapting various display devices, such as TV, monitor, projector, etc., through HDMI interface.
- 2-channel digital input (programmable, standard 24V source), 3-channel digital output (programmable, standard 24V source).

## Split Industrial HMI xF-SiHMI01

| Model                        | xF-SiHMI01                                                                     |
|------------------------------|--------------------------------------------------------------------------------|
| Performance specification    |                                                                                |
| CPU                          | 32bit RISC Cortex-A9 1GHz                                                      |
| Storage                      | 512MB DDR3 +4GB eMMC                                                           |
| Interface configuration      |                                                                                |
| Brightness                   | 1*HDMI_V1.4 Full HD(1920*1080@60HZ)                                            |
| Expandable memory            | 2*USB HOST                                                                     |
| Ethernet                     | 1*10/100M adaptive port                                                        |
| Communication port           | COM0:PLC RS232/RS422/RS485;<br>COM1:PLC RS485; COM2:PC/PLC RS232               |
| 10                           | Two digital inputs (programmable, standard 24V source type),                   |
|                              | 3-channel digital output (programmable, standard 24V source type )             |
| External power supply        | One group of DC 24V power supply (the same as the input voltage) current 500mA |
| Electrical specifications    |                                                                                |
| Rated power                  | 2.4W                                                                           |
| Input range                  | DC12V-28V                                                                      |
| Allowable loss of power      | <3ms                                                                           |
| Insulation resistance        | Over 50MΩ@500V DC                                                              |
| Hi-pot test                  | 500 VAC 1minute                                                                |
| Structure specifications     |                                                                                |
| PCB                          | none of spraying                                                               |
| Shellcolor                   | Black                                                                          |
| Shell material               | Metal                                                                          |
| Shape size                   | 133mm*104mm*30.2mm                                                             |
| Install                      | DIN rail installation (35mm)、VESA Bracket type installation (75*75mm)          |
| Weight                       | 0.47Kg                                                                         |
| Environmental specifications |                                                                                |
| working Temperature          | 0∼50°C                                                                         |
| working Humidity             | 10~90%RH (non-condensing)                                                      |
| Storage temperature          | -30~80°C                                                                       |
| Storage humidity             | $10\sim90\%\mathrm{RH}$ (non-condensing)                                       |
| Sinusoidal vibration test    | 10 $\sim$ 25Hz (X, Y, Z direction 2G/30 min)                                   |
| Coolingmode                  | Natural air cooling                                                            |
| Product certification        |                                                                                |
| Panel protection grade       | IP 20                                                                          |
|                              | IP 20                                                                          |