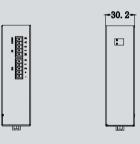

#### Mechanical Dimensions (Unit: mm)

## Split Industrial HMI xF-SiHMI01

| Model                        | xF-SiHMI01                                                                     |
|------------------------------|--------------------------------------------------------------------------------|
| Performance specification    |                                                                                |
| CPU                          | 32bit RISC Cortex-A9 1GHz                                                      |
| Storage                      | 512MB DDR3 +4GB eMMC                                                           |
| Interface configuration      |                                                                                |
| Brightness                   | 1*HDMI_V1.4 Full HD(1920*1080@60HZ)                                            |
| Expandable memory            | 2*USB HOST                                                                     |
| Ethernet                     | 1*10/100M adaptive port                                                        |
| Communication port           | COM0:PLC RS232/RS422/RS485;<br>COM1:PLC RS485; COM2:PC/PLC RS232               |
| 10                           | Two digital inputs (programmable, standard 24V source type),                   |
|                              | 3-channel digital output (programmable, standard 24V source type )             |
| External power supply        | One group of DC 24V power supply (the same as the input voltage) current 500mA |
| Electrical specifications    |                                                                                |
| Rated power                  | 2.4W                                                                           |
| Input range                  | DC12V-28V                                                                      |
| Allowable loss of power      | <3ms                                                                           |
| Insulation resistance        | Over 50MΩ@500V DC                                                              |
| Hi-pot test                  | 500 VAC 1minute                                                                |
| Structure specifications     |                                                                                |
| PCB                          | none of spraying                                                               |
| Shellcolor                   | Black                                                                          |
| Shell material               | Metal                                                                          |
| Shape size                   | 133mm*104mm*30.2mm                                                             |
| Install                      | DIN rail installation (35mm)、VESA Bracket type installation (75*75mm)          |
| Weight                       | 0.47Kg                                                                         |
| Environmental specifications |                                                                                |
| working Temperature          | 0∼50°C                                                                         |
| working Humidity             | 10~90%RH (non-condensing)                                                      |
| Storage temperature          | -30~80°C                                                                       |
| Storage humidity             | $10\sim90\%\mathrm{RH}$ (non-condensing)                                       |
| Sinusoidal vibration test    | 10 $\sim$ 25Hz (X, Y, Z direction 2G/30 min)                                   |
| Coolingmode                  | Natural air cooling                                                            |
| Product certification        |                                                                                |
| Panel protection grade       | IP 20                                                                          |
|                              | IP 20                                                                          |